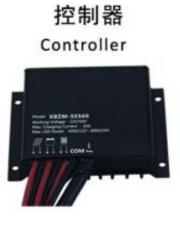

#### Maintenance

 Solar controller is the core component of solar street lights, which has the function of light control, time control, charging and discharging, etc. Keep it dry in use, and do not touch the buttons at discretion. Malfunction must be in professional operation;