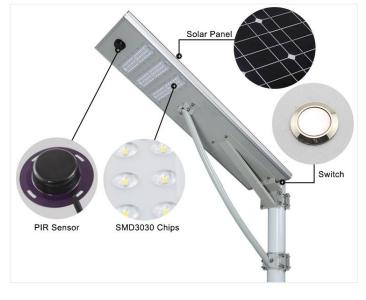

### (2) , Structural features of lamps:

Main components: all-in-one (built-in: high efficiency monocrystalline silicon photovoltaic module, large capacity ternary lithium battery, PPT intelligent controller, high brightness LED light source, PIR human induction probe, mounting bracket) composition

## **3** Solar lamp structure (component)

PV panel, aluminum housing, PWM controller, ternary lithium battery, light source (chip),

sensor, switch button