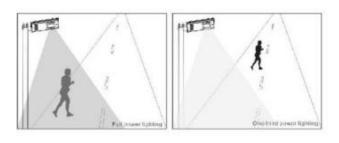

#### (3) The working principle of:

The integrated solar street lamp converts solar panels into electricity and then recharges the lithium-ion batteries in the lamp. During the day, even in the cloudy day, the solar energy generator (solar panels) collected, stored energy needs, night automatically supplied to the LED power supply, integrated solar street lamps lighting at night, at the same time, the integration of solar street lamps have PIR sensor body functions, can realize the intelligence of the human body infrared induction control at night work mode, 100% brightness, no person extended when someone automatically change over time to a third brightness, intelligent energy saving more energy.