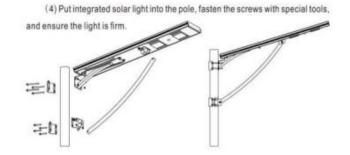

#### Installation steps

 Select the best day-lighting location to set up the pole. Pole 3-7 meters high is appropriate, diameter 40 ~ 100mm, Thickness more than 2.0mm iron rod or steel rod.
Open the packaging and check if components are completed. Contained components