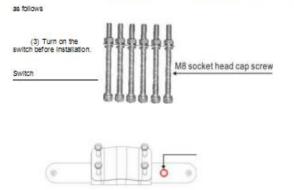

#### Installation steps

 Select the best day-lighting location to set up the pole. Pole 3-7 meters high is appropriate, diameter 40 ~ 100mm, Thickness more than 2.0mm iron rod or steel rod.
Open the packaging and check if components are completed. Contained components