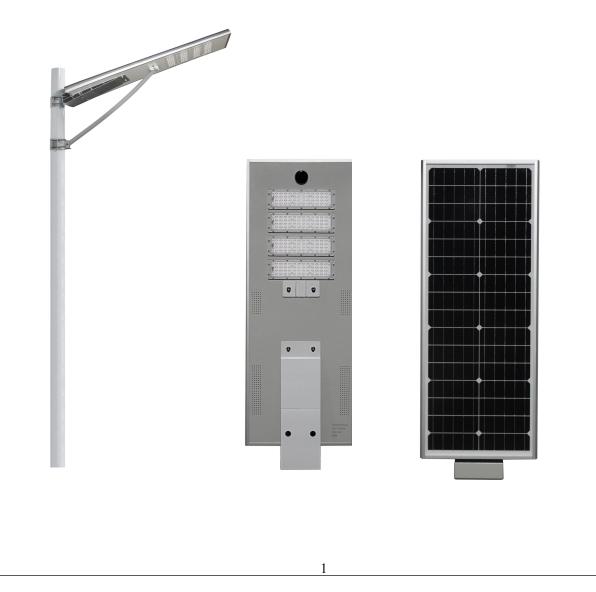

## Product name: LED integrated solar street lamp

| model  | configuration                    |  |  |  |  |  |
|--------|----------------------------------|--|--|--|--|--|
| T4-30  | _                                |  |  |  |  |  |
| T42-40 |                                  |  |  |  |  |  |
| T5-50  | SWD2020, Terranew Lithium better |  |  |  |  |  |
| T52-60 | SMD3030+Ternary Lithium battery  |  |  |  |  |  |
| T6-80  | ]                                |  |  |  |  |  |
| T7-100 |                                  |  |  |  |  |  |

### (2) , Structural features of lamps:

Main components: all-in-one (built-in: high efficiency monocrystalline silicon photovoltaic module, large capacity ternary lithium battery, PPT intelligent controller, high brightness LED light source, PIR human induction probe, mounting bracket) composition

## **3** Solar lamp structure (component)

PV panel, aluminum housing, PWM controller, ternary lithium battery, light source (chip),

sensor, switch button